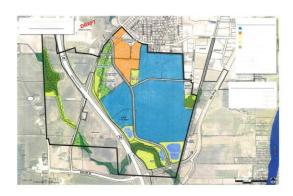

#### **PUBLIC PARTICIPATION**

None.

ADJOURN TO PUBLIC HEARING TO DISCUSS AN ORDINANCE AMENDING SECTION 300-19 B OF THE ZONING MAP, CITY OF JEFFERSON, WISCONSIN, WHICH IS HEREIN MADE A PART, IS AMENDED TO CHANGE DISTRICT BOUNDARIES OF A PORTION OF THE JEFFERSON COUNTY FARM FOR A TOTAL OF 171.3 ACRES TO BE REZONED AS SHOWN IN DESCRIPTION FROM (RH-35) RURAL HOLDINGS TO THE ZONING DESIGNATION OF (MI) MEDIUM INDUSTRIAL.

- A. Call to Order.
- B. Reading of Notice of Public Hearing by the City Administrator.
- C. Explanation of the Zoning Change by the City Administrator.
- D. Person wishing to be heard; please state your name, address and reason for appearing.
  - a. Mary Latterell, 7 Linden Circle brought up concerns of what she would see from her back door which is now a plowed field, noise, truck and traffic volume.
  - b. Ann Copsey, 9 Linden Circle also had concerns of increased traffic flow, what type of barrier if any would be put between the current homes and new developments, displation of the wildlife, and would excavation be in stages.
  - c. Phil Ristow, 727 Oakwood asked for traffic consideration when planning the infrastructure. He referenced both city and county ordinances regarding odors and asked that the current city ordinance be examined and updated.
- E. Close of Hearing.

#### CITY OF JEFFERSON ORDINANCE NO. 15-23

The Common Council of the City of Jefferson, Wisconsin, do ordain as follows:

Section 1. Section 300-10 of the Zoning map, City of Jefferson, Wisconsin, which is herein made a part, is amended to zoning change district boundaries of a portion of the Jefferson County Farm for a total of 171.3

acres to be rezoned as shown in description from (RH-35) Rural Holdings to the zoning designation of (MI) Medium Industrial.

#### **Description:**

**Parcel #:** 241-0614-1542-000, 37.53 acres

241-0614-1541-000, 40 acres

241-0614-1531-000, northeastern portion only

241-0614-1513-000, southern portion only

241-0614-1514-000, 40 acres (less approximately 2.5+ acres reserved for park)

241-0614-1511-040, 20 acres

241-0614-1432-001, 3.5 acres

241-0614-1512-001, eastern portion

241-0614-1512-010, eastern portion

Total of 171.3 acres

**Address**: No Parcel Address

Proposed **Permanent Zoning** Designation: (MI) Medium Industrial.